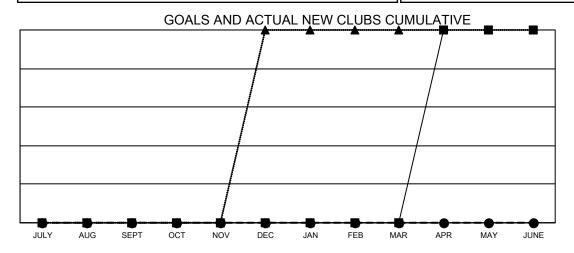

- CURRENT YEAR GOALS FOR NEW CLUBS
- ● CURRENT YEAR ACTUAL NEW CLUBS
- ▲ LAST YEAR ACTUAL NEW CLUBS

## Multiple District 39

|                       | Club          | S         |               |  |  |
|-----------------------|---------------|-----------|---------------|--|--|
| RESULTS FOR 2021-2022 |               |           |               |  |  |
| QUARTER               | NEW CLUB GOAL | NEW CLUBS | DROPPED CLUBS |  |  |
| JULY/AUG/SEPT         | 0             | 0         | 1             |  |  |
| OCT/NOV/DEC           | 0             | 0         | 0             |  |  |
| JAN/FEB/MAR           | 0             | 0         | 1             |  |  |
| APR/MAY/JUNE          | 1             | 0         | 0             |  |  |