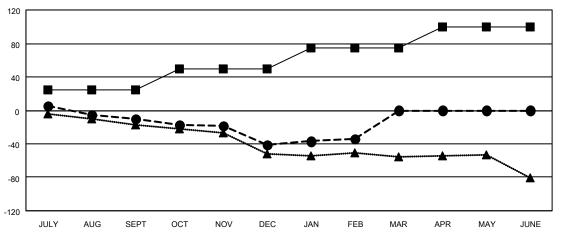

## GOALS AND ACTUAL MEMBERS CUMULATIVE

| <b>I</b> - | MEMBER | GROWTH | NET | GOAL |
|------------|--------|--------|-----|------|
|            |        |        |     |      |

- MEMBER GROWTH ACTUAL

▲ - LAST YEAR MEMBERSHIP ACTUAL

|                       |                                     | Mer                                                     | mbers                                                                               |                                                                                                                                                                                                     |  |  |
|-----------------------|-------------------------------------|---------------------------------------------------------|-------------------------------------------------------------------------------------|-----------------------------------------------------------------------------------------------------------------------------------------------------------------------------------------------------|--|--|
| RESULTS FOR 2021-2022 |                                     |                                                         |                                                                                     |                                                                                                                                                                                                     |  |  |
| UARTER                | MEMB                                | ER GROWTH NET<br>GOAL                                   | MEMBER GROWTH<br>ACTUAL                                                             | DROPPED MEMBERS ACTUA (including transfers                                                                                                                                                          |  |  |
| LY/AUG/SE             | EPT                                 | 25                                                      | 36                                                                                  | 45                                                                                                                                                                                                  |  |  |
| CT/NOV/DE             | C                                   | 25                                                      | 28                                                                                  | 58                                                                                                                                                                                                  |  |  |
| N/FEB/MAF             | ₹                                   | 25                                                      | 26                                                                                  | 18                                                                                                                                                                                                  |  |  |
| R/MAY/JUI             | NE                                  | 25                                                      | 0                                                                                   | 0                                                                                                                                                                                                   |  |  |
|                       | LY/AUG/SE<br>CT/NOV/DE<br>N/FEB/MAR | JARTER MEMB LY/AUG/SEPT CT/NOV/DEC N/FEB/MAR R/MAY/JUNE | RESULTS F  JARTER MEMBER GROWTH NET GOAL  LY/AUG/SEPT 25 CT/NOV/DEC 25 N/FEB/MAR 25 | JARTER         MEMBER GROWTH NET GOAL         MEMBER GROWTH ACTUAL           LY/AUG/SEPT         25         36           CT/NOV/DEC         25         28           N/FEB/MAR         25         26 |  |  |